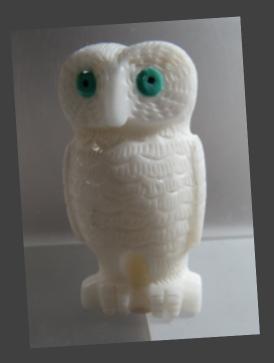

CHRISTINE BANTEEAH - OWL WHITE MARBLE 3" \$375

ESTABAN NAJERA - RHINO BEETLE DEER ANTLER 3" \$300